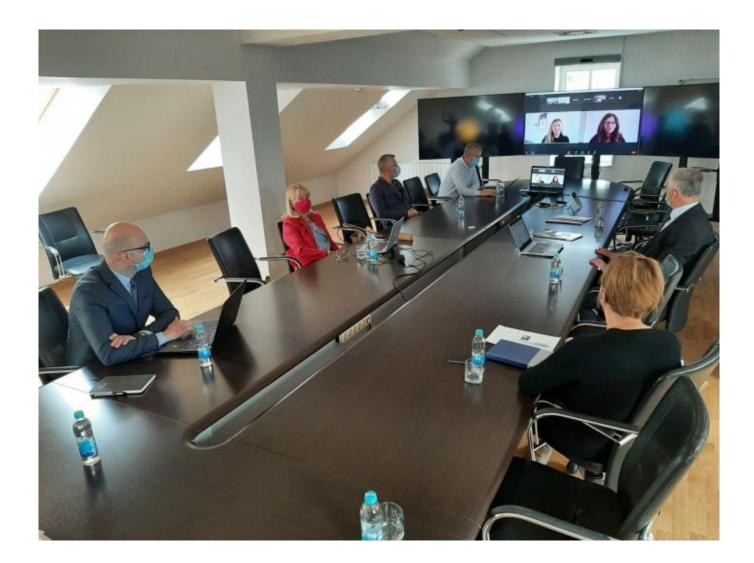

## XIII REGIONAL CONFERENCE ON CADASTRE AND SPATIAL DATA INFRASTRUCTURE

01.06.2021 11:32

XII Regional Conference on Cadastre and Spatial Data Infrastructure on topic "Interoperable location framework" was held in organization of the Surveying and Mapping Authority Republic of Slovenia on 1 June 2021. Due to circumstances caused by Covid-19 pandemic, the Conference was held via electronic communication channels.

The Regional Conference gathered directors of cadastral agencies of the Western Balkan region together with their associates, donor representatives (Sida, JICA), World Bank representatives, as well as representatives of the Swedish, Norwegian and Netherlands geodetic administrations, EuroGeographics,

## UNGGIM, CLGE etc.

The Director of the Surveying and Mapping Authority Republic of Slovenia, Mr. Tomaž Petek and Director- General of the Spatial Planning, Construction and Housing Directorate at the Ministry of Environment and Spatial Planning Republic of Slovenia, Mr. Georgi Bangiev have opened the Conference and welcomed all attendees. The Conference was consisted of three sessions within which were held presentations of the representatives of cadastral and cartographic agencies as well as presentations of the international organizations and projects.

Mr. Denis Tabucic, Assistant Director, held the presentation on FGA current activities and projects. On behalf of the Federal Geodetic Administration attended Director, Mr. Zeljko Obradovic, Assistants Director and Ms Andja Zimic, CILAP Project Director.