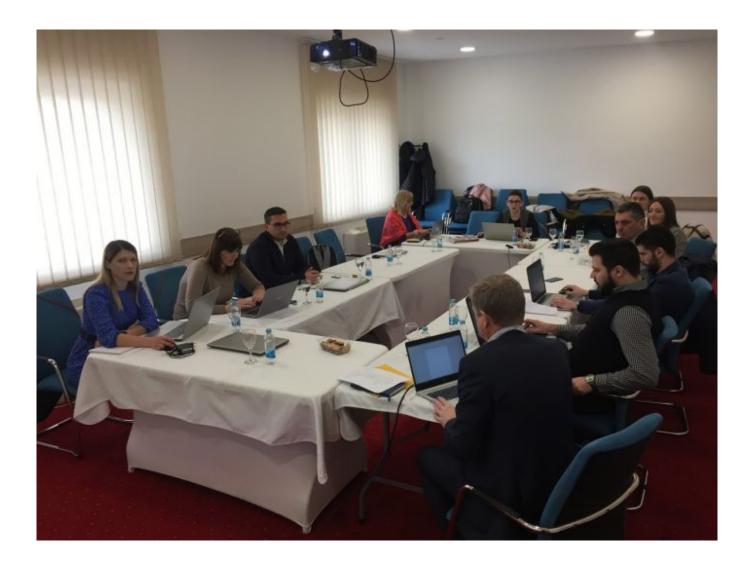

## Workshop within Cilap project "Preparation for start of pilot project and follow up residential market analysis"

20.02.2020 11:22

A workshop within the Component 3 CILAP Project: Support to the Sales Price Register maintenance and strengthening of institutional cooperation with Tax authorities, was held in Banja Luka on 17-21 February 2020.

Mr. Söderblom Hans, expert from Sweden led the workshop. The workshop was attended by representatives of CILAP working groups from the Federal Administration for Geodetic and Real Property Affairs and the Republic Authority for Geodetic and Real Property Affairs of the RS.

The first part of the workshop started with presentations of drafted Terms of Reference with all activities and analyses of the existing registers for the preparation and implementation of the pilot project by working groups. During workshop residential market analyses executed by working groups was also presented and market trends, data quality analysis and factors that have influence on the price of apartments and houses were discussed.