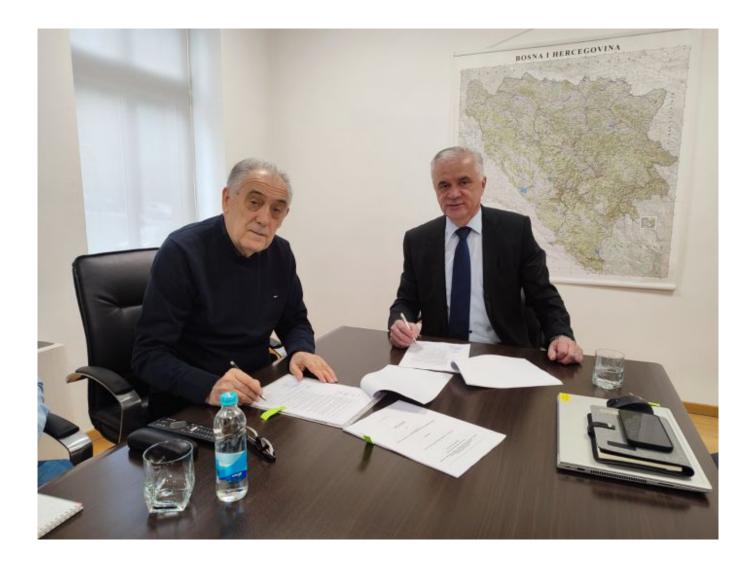

## THE CONTRACT ON CREATION OF A COMMON DATA MODEL OF THE LAND REGISTRY AND CADASTRE

19.04.2023 10:40

A Contract on creation of a common data model of the land registry and cadastre has been signed by Director, Mr. Željko Obradović and engaged consultant, Mr. Zdravko Galić in premises of the Federal Geodetic Administration on April 19, 2023. As a part of the project activities of the Real Estate Registration Project- Additional Financing, a "Feasibility study of new architecture and software for FBIH land registry and cadastre information system " was prepared during 2022, within which obstacles and weaknesses of the existing framework for the future system development were recognized.