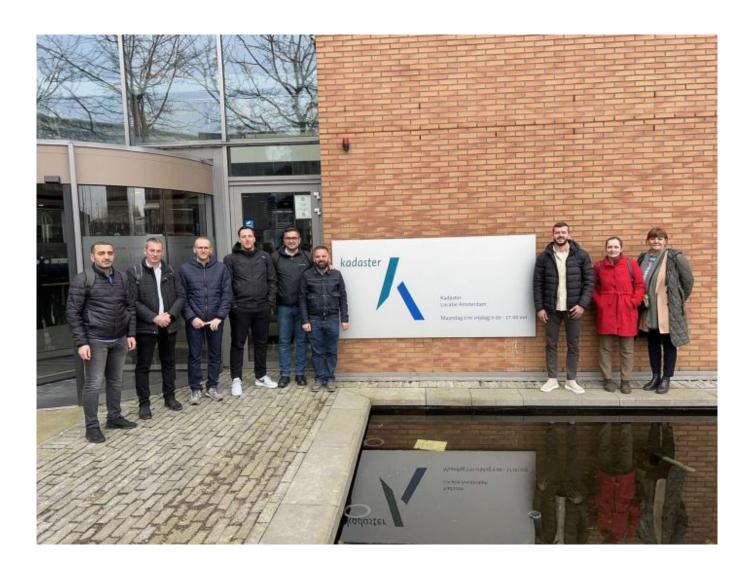

## Study visit to the Netherlands within the Spatial II project

03.04.2023 10:31

During the week of March 26-30, 2023 representatives of the Federal Administration for Geodetic and Real Property Affairs and the Kosovo Cadastre Agency went on a study trip and education to the Netherlands and also visited the headquarters of the Netherlands Agency for Cadastre, Land Registry and Mapping - *Kadaster* in Apeldoorn.

The study visit is part of the support of the Spatial II regional project, which relates to capacity building in the field of Spatial Data Infrastructure and Land Administration. Support activities are realized through regional workshops, study visits and local support missions by experts from the Netherlands Agency for Cadastre, Land Registry and Mapping - *Kadaster*.