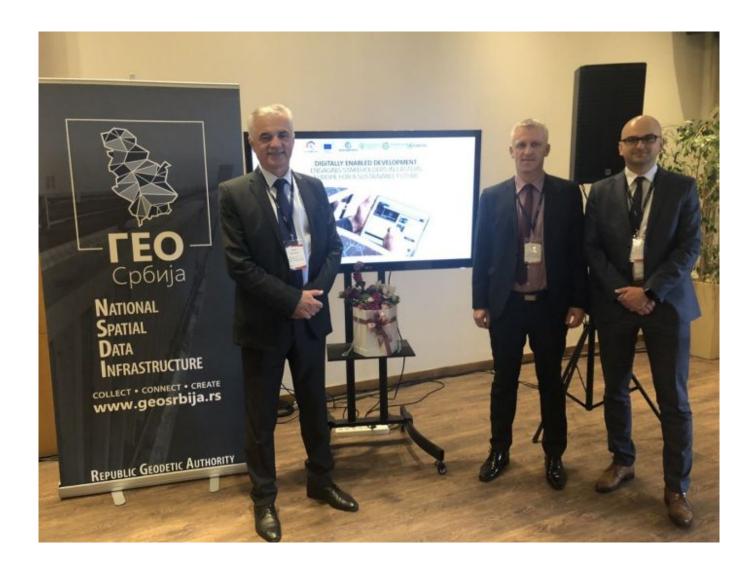

## Representatives of the Federal Geodetic Administration attended Conference ,,Digitally Enabled Development for a Sustainable Future in Eastern Europe''

20.09.2019 09:54

The International Conference ""Digitally Enabled Development for a Sustainable Future in Eastern Europe" hosted by Republic Geodetic Authority in cooperation with the JRC, World Bank, FAO, UNGGIM and UNECE, was held in Vrdnik, Serbia on 18-20 September.

The presentation on behalf the Federal Administration for Geodetic and Real Property Affairs entitled "Digital transformation- experiences from the Federation of Bosnia and Herzegovina" was held by Mr. Nedžad Pašalić Assistant Director for Geoinformatics, and on behalf of the Federal Geodetic Administration attended Director, Mr. Željko Obradović and Expert Associate in Geoinformatics Sector, Mr. Denis Tabučić.