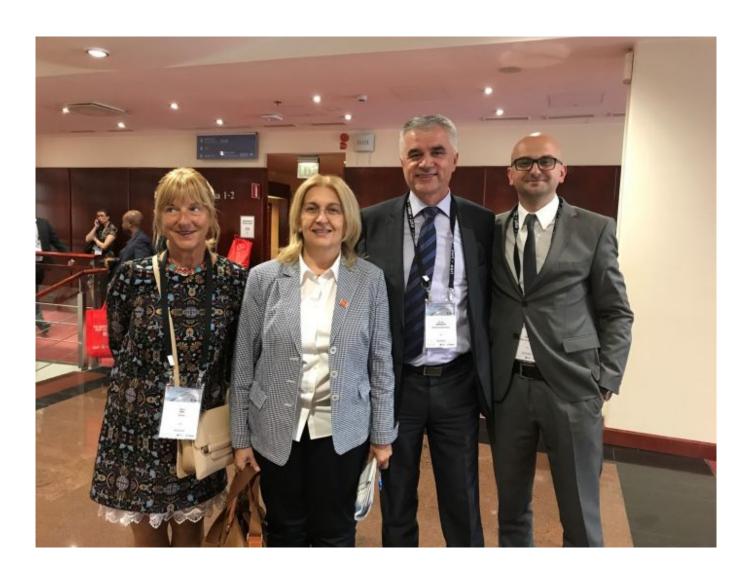

## PRESENTATION OF EXPERT PAPER AT FIG CONFERENCE 2017

01.06.2017 13:09

Representatives of FGA and CILAP with Presedent of FIG Ms. Chryssy Potsiou

Presentation of expert paper "Implementation of Client Oriented Cadastral Services, the Federation of BH experience and lessons learned" was held during the annual FIG conference held in Helsinki, Finland. The expert paper is authored by Mr. Željko Obradović, Mr. Nedžad Pašalić and Mr. Denis Tabučić.

Presentation was held on 31 May 2017 as a part of session "Eastern European Success Story in Developing Land Administration Systems" sponsored by the World Bank and the FIG. The session was chaired by Dr.

Chryssy Potsiou, president of FIG.

Expert paper describes the implementation of a client-oriented cadastral services in the Federation of Bosnia and Herzegovina, which are mostly provided by implementing of a unified system for maintaining cadastral data. The successful implementation of this system is regionally and internationally recognized as an example of best practice in land administration systems.