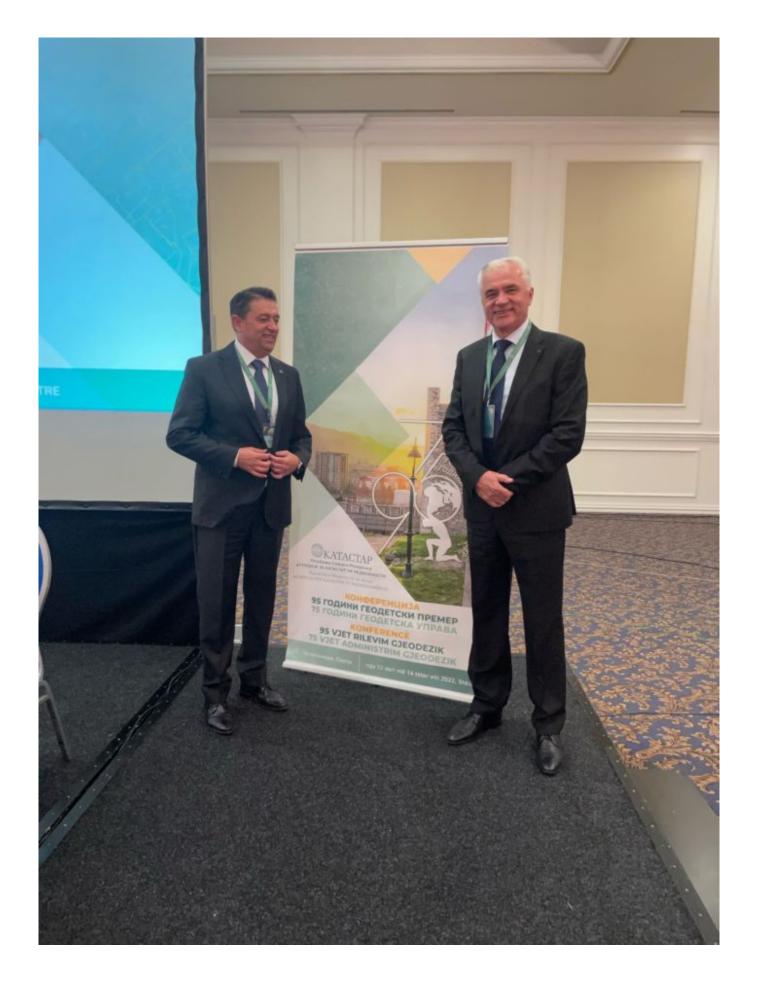

## INTERNATIONAL CONFERENCE IN SKOPJE

14.10.2022 00:29

anniversary of the first survey on the North Macedonia territory was held in Skopje, organized by the Real Estate Agency. The conference was attended by a large number of officials, representatives of various associations and cadastral agencies from Europe and region.

Mr. Željko Obradović, Director of the Federal Geodetic Administration attended the Conference on behalf of the Administration.

Galleria Galleria.run('#gallery-1', { width: 'auto', height: 500, transition: 'fade', initialTransition: 'undefined', clicknext: false, showImagenav: true, showCounter: true, lightbox: false, imageCrop: false, imageMargin: 0, imagePan: false, carousel: true, carouselSpeed: 200, carouselSteps: 'auto', pauseOnInteraction: true, show: 0, showInfo: true, thumbnails: true, thumbCrop: true, thumbMargin: 0, thumbQuality: true, easing: 'galleria', transitionSpeed: 400, popupLinks: false, preload: 2, debug: true, queue: true, imagePosition: 'center', maxScaleRatio: 0, swipe: true, fullscreenDoubleTap: true, layerFollow: true, imageTimeout: 30000, fullscreenCrop: 'landscape', fullscreenTransition: 'undefined', touchTransition: 'undefined', keepSource: false, trueFullscreen: true, responsive: true, wait: 5000, idleMode: true, idleTime: 3000, idleSpeed: 200, thumbDisplayOrder: true, maxVideoSize: 'undefined', videoPoster: true, thumbPosition: 'center' });